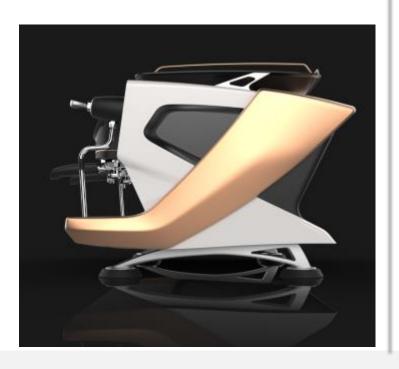

## CUTTING EDGE DESIGN Design by Bonetto

# CUTTING EDGE DESIGN Design by Bonetto

Alternative colour option: Gray ("Gun Metal")