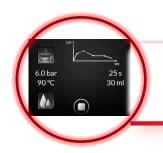

## DUAL USER INTERFACE

touch screen for programming & push buttons for fast BARISTA operations

- 3.5" touch screen for programming doses, temperatures, energy saving mode etc.
- 3 push buttons dedicated:
  - Short coffee dose
  - Long/double coffee dose
  - Start/Stop button (or pre-dosage)
- "Purge" button with the right dose preset to clean the coffee filter (touch screen key)