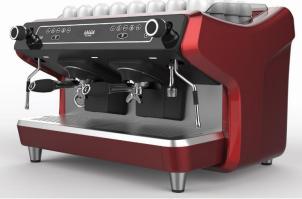

ELEGANT AND CLASSIC DESIGN

Design by Bonetto

HIGH LEVEL OF CUSTOMIZATION

Aesthetical parts painted

in different colours

COMPLETE RANGE also the TALL CUP version (16 Oz) available

# ELEGANT AND CLASSIC DESIGN Design by Bonetto

HIGH LEVEL OF CUSTOMIZATION
Aesthetical parts painted
in different colours

- Possibility for machines customization also for relatively small batches of production
- The machine body is made by painted aluminium, so it is be possible to change the colours of the whole aesthetics