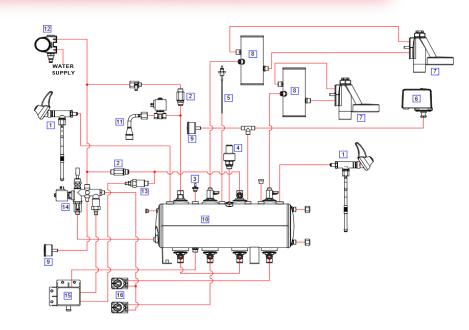

# TOP PERFORMANCES MULTIBOILER & DFC

- Independent 0,7 liters coffee boilers with preheated inlet water (through heat exchanger)
  - High temperature stability (consistency) and different temperatures for each group
- Two pre-set hot water doses: different amount but also temperatures ("fresh" water instantaneously heated thorough 2 heat exchangers)
- DFC (Dynamic Flow Control): possibility to set different flow rate profiles for the coffee extraction (OPTIONAL)