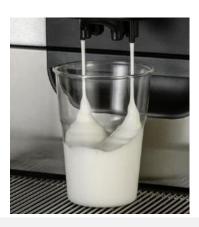

# **EVO MILK Top quality hot and cold milk foam**

24 V ROTATING WATER PUMP water flow control to profile the coffee infusion and to guarantee the consistency

- Possible layout: 2ES+IN+FM and ES+2IN+FM (lateral hot water wand as default)
- Kalea dimensions
- Brand new 10.1" touch screen and user interface
- RGB leds lateral stripes on the door (up to 256 colours)
- EVO MILK: hot and cold foamed milk
- 24 V rotating pump for the coffee and solubles (water flow electronically adjustable)
- Embedded connectivity (Wifi and Bluetooth as standard, 3G module as option)

#### EVO MILK

- Hot and cold foamed milk
- Perfect milk foam and finest texture
- Ability to deliver "italian cappuccino" style (coffee ring and white spot)
- New frother head with no need to <u>remove it for cleaning</u>
- Automatic cleaning cycle
- Possibility to set up different dose, temperature and foam density for each step of milk