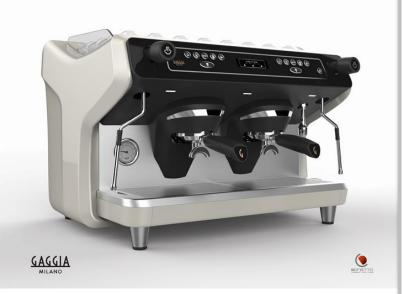

## CUTTING EDGE DESIGN Design by Bonetto

#### DUAL USER INTERFACE touch screen for programming & push buttons for fast BARISTA operations

# TOP PERFORMANCES Multiboiler, flow profile (in progress) and enhanced features

# CUTTING EDGE DESIGN Design by Bonetto

Alternative colour option: Gray ("Gun Metal")

## DUAL USER INTERFACE

touch screen for programming & push buttons for fast BARISTA operations

- 3.5" touch screen for programming doses, temperatures, energy saving mode etc.
- 3 push buttons dedicated:
  - Short coffee dose
  - Long/double coffee dose
  - Start/Stop button (or pre-dosage)
- "Purge" button with the right dose preset to clean the coffee filter (touch screen key)

# TOP PERFORMANCES MULTIBOILER & DFC

- Independent 0,7 liters coffee boilers with preheated inlet water (through heat exchanger)
  - High temperature stability (consistency) and different temperatures for each group
- Two pre-set hot water doses: different amount but also temperatures ("fresh" water instantaneously heated thorough 2 heat exchangers)
- DFC (Dynamic Flow Control): possibility to set different flow rate profiles for the coffee extraction (OPTIONAL)