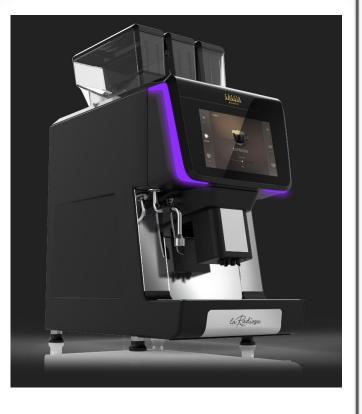

## **SUPERAUTOMATICS**

## **Value Proposition**

# NEW GAGGIA U.I. 10.1 inches touch screen and new graphics

# **EVO MILK Top quality hot and cold milk foam**

24 V ROTATING WATER PUMP water flow control to profile the coffee infusion and to guarantee the consistency

- Possible layout: 2ES+IN+FM and ES+2IN+FM (lateral hot water wand as default)
- Kalea dimensions
- Brand new 10.1" touch screen and user interface
- RGB leds lateral stripes on the door (up to 256 colours)
- EVO MILK: hot and cold foamed milk
- 24 V rotating pump for the coffee and solubles (water flow electronically adjustable)
- Embedded connectivity (Wifi and Bluetooth as standard, 3G module as option)