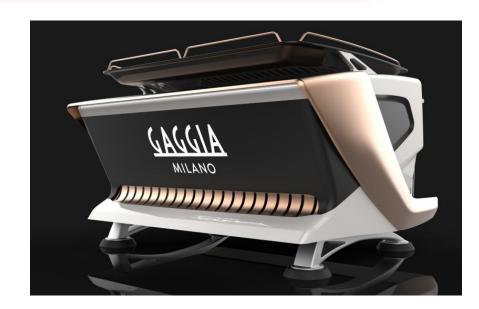

## CUTTING EDGE DESIGN Design by Bonetto

# CUTTING EDGE DESIGN Design by Bonetto

Alternative colour option: Gray ("Gun Metal")