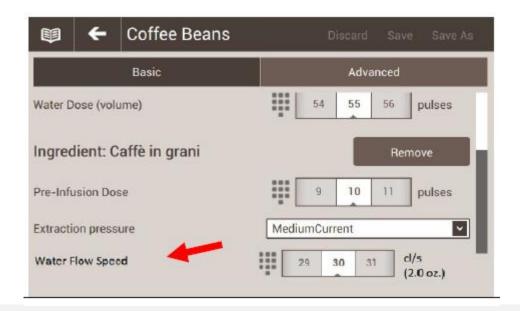

# TOP PERFORMANCES MULTIBOILER & DFC

- Independent 0,7 liters coffee boilers with preheated inlet water (through heat exchanger)
  - High temperature stability (consistency) and different temperatures for each group
- Two pre-set hot water doses: different amount but also temperatures ("fresh" water instantaneously heated thorough 2 heat exchangers)
- DFC (Dynamic Flow Control): possibility to set different flow rate profiles for the coffee extraction (OPTIONAL)

#### 24 V ROTATING PUMP FOR COFFEE AND SOLUBLES

- Possibility to set the water flow speed in order to:
  - Adjust the flow and the pressure to obtain different infusion of the coffee and extract different taste profiles
  - Adjust the water for the soluble in order to increase the amount of chocolate powder the machine can deliver in a determinate time frame