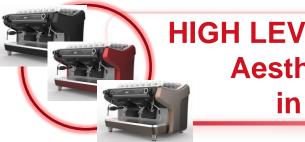

ELEGANT AND CLASSIC DESIGN

Design by Bonetto

HIGH LEVEL OF CUSTOMIZATION

Aesthetical parts painted

in different colours

COMPLETE RANGE also the TALL CUP version (16 Oz) available

# ELEGANT AND CLASSIC DESIGN Design by Bonetto

HIGH LEVEL OF CUSTOMIZATION
Aesthetical parts painted
in different colours

- Possibility for machines customization also for relatively small batches of production
- The machine body is made by painted aluminium, so it is be possible to change the colours of the whole aesthetics