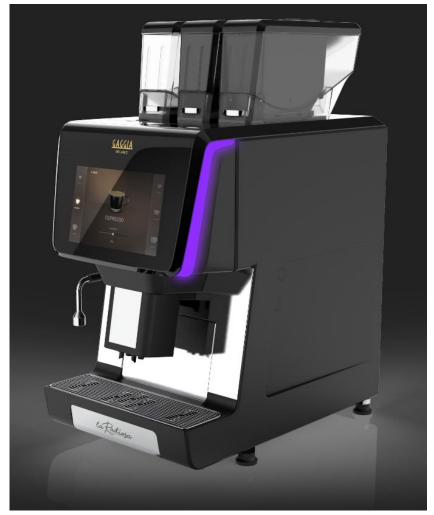

## **SUPERAUTOMATICS**

## **Value Proposition**

# NEW GAGGIA U.I. 10.1 inches touch screen and new graphics

# **EVO MILK Top quality hot and cold milk foam**

24 V ROTATING WATER PUMP water flow control to profile the coffee infusion and to guarantee the consistency

- Possible layout: 2ES+IN+FM and ES+2IN+FM (lateral hot water wand as default)
- Kalea dimensions
- Brand new 10.1" touch screen and user interface
- RGB leds lateral stripes on the door (up to 256 colours)
- EVO MILK: hot and cold foamed milk
- 24 V rotating pump for the coffee and solubles (water flow electronically adjustable)
- Embedded connectivity (Wifi and Bluetooth as standard, 3G module as option)