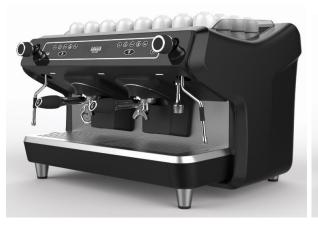

## CUTTING EDGE DESIGN Design by Bonetto

# CUTTING EDGE DESIGN Design by Bonetto

Alternative colour option: Gray ("Gun Metal")

## DUAL USER INTERFACE

touch screen for programming & push buttons for fast BARISTA operations

- 3.5" touch screen for programming doses, temperatures, energy saving mode etc.
- 3 push buttons dedicated:
  - Short coffee dose
  - Long/double coffee dose
  - Start/Stop button (or pre-dosage)
- "Purge" button with the right dose preset to clean the coffee filter (touch screen key)