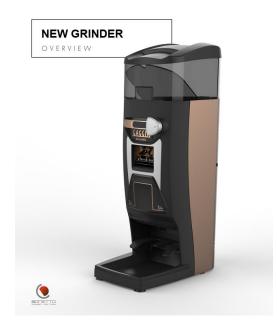

# NEW GRINDER ON DEMAND HIGHLIGHTS:

- 3-MODES FUNCTION:
  - DOSE ON DEMAND (PATENTED SOLUTION): next dose is pre-ground
  - grind on demand
  - manual
- Touch screen 4.3": logo customisation, easy programming, cleaning warning, blades change, 12 languages etc.
- USB port: customised images, SW update etc.
- Long life blades : ~ 1.200 Kg (vs STD ~ 500 Kg)
- Easy to clean (Barista): upper hatch to clean coffee conduits

## **NEW GRINDER ON DEMAND**