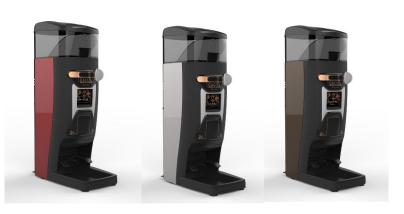

# ELEGANT AND CLASSIC DESIGN Design by Bonetto

HIGH LEVEL OF CUSTOMIZATION
Aesthetical parts painted
in different colours

- Possibility for machines customization also for relatively small batches of production
- The machine body is made by painted aluminium, so it is be possible to change the colours of the whole aesthetics