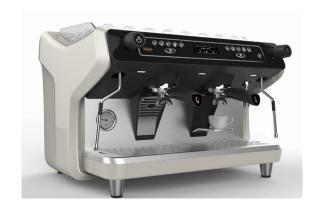

## CUTTING EDGE DESIGN Design by Bonetto

# CUTTING EDGE DESIGN Design by Bonetto

Alternative colour option: Gray ("Gun Metal")