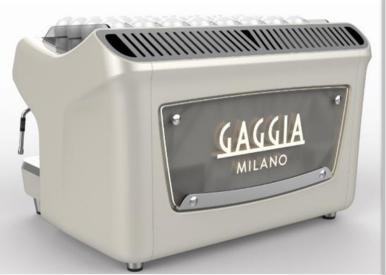

ELEGANT AND CLASSIC DESIGN

Design by Bonetto

HIGH LEVEL OF CUSTOMIZATION

Aesthetical parts painted

in different colours

COMPLETE RANGE also the TALL CUP version (16 Oz) available

# ELEGANT AND CLASSIC DESIGN Design by Bonetto

HIGH LEVEL OF CUSTOMIZATION
Aesthetical parts painted
in different colours

- Possibility for machines customization also for relatively small batches of production
- The machine body is made by painted aluminium, so it is be possible to change the colours of the whole aesthetics

traditional hydraulic circuit (thermo-syphonic) with only one boiler for hot water and steam

ergonomic steam knobs that can be full opened with a 90° rotation

tall cup version: 16 Oz Cups (Coffee to Go cup)