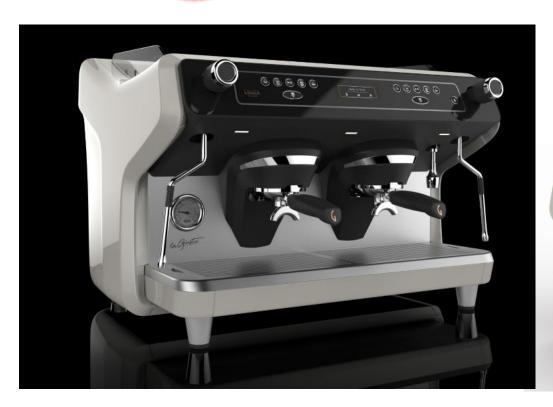

## CUTTING EDGE DESIGN Design by Bonetto

# CUTTING EDGE DESIGN Design by Bonetto

Alternative colour option: Gray ("Gun Metal")

#### DUAL USER INTERFACE touch screen for programming & push buttons for fast BARISTA operations

## DUAL USER INTERFACE

touch screen for programming & push buttons for fast BARISTA operations

- 3.5" touch screen for programming doses, temperatures, energy saving mode etc.
- 3 push buttons dedicated:
  - Short coffee dose
  - Long/double coffee dose
  - Start/Stop button (or pre-dosage)
- "Purge" button with the right dose preset to clean the coffee filter (touch screen key)

# TOP PERFORMANCES Multiboiler, flow profile (in progress) and enhanced features

# TOP PERFORMANCES MULTIBOILER & DFC

- Independent 0,7 liters coffee boilers with preheated inlet water (through heat exchanger)
  - High temperature stability (consistency) and different temperatures for each group
- Two pre-set hot water doses: different amount but also temperatures ("fresh" water instantaneously heated thorough 2 heat exchangers)
- DFC (Dynamic Flow Control): possibility to set different flow rate profiles for the coffee extraction (OPTIONAL)