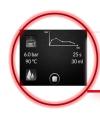

## **NEW GAGGIA RANGE**



## **TRADITIONAL**









## CUTTING EDGE DESIGN Design by Bonetto



#### DUAL USER INTERFACE touch screen for programming & push buttons for fast BARISTA operations



# TOP PERFORMANCES Multiboiler, flow profile (in progress) and enhanced features







# CUTTING EDGE DESIGN Design by Bonetto







Alternative colour option: Gray ("Gun Metal")





## DUAL USER INTERFACE

touch screen for programming & push buttons for fast BARISTA operations

- 3.5" touch screen for programming doses, temperatures, energy saving mode etc.
- 3 push buttons dedicated:
  - Short coffee dose
  - Long/double coffee dose
  - Start/Stop button (or pre-dosage)
- "Purge" button with the right dose preset to clean the coffee filter (touch screen key)



# TOP PERFORMANCES MULTIBOILER & DFC

- Independent 0,7 liters coffee boilers with preheated inlet water (through heat exchanger)
  - High temperature stability (consistency) and different temperatures for each group
- Two pr