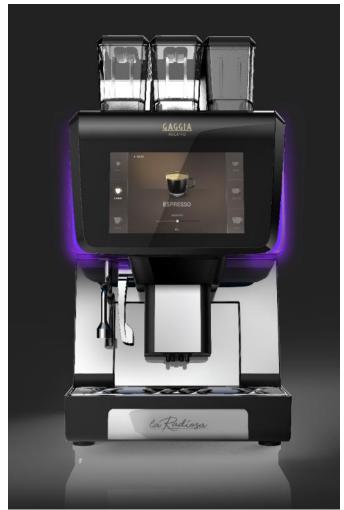

## **SUPERAUTOMATICS**

## **Value Proposition**

# NEW GAGGIA U.I. 10.1 inches touch screen and new graphics

# **EVO MILK Top quality hot and cold milk foam**

24 V ROTATING WATER PUMP water flow control to profile the coffee infusion and to guarantee the consistency

- Possible layout: 2ES+IN+FM and ES+2IN+FM (lateral hot water wand as default)
- Kalea dimensions
- Brand new 10.1" touch screen and user interface
- RGB leds lateral stripes on the door (up to 256 colours)
- EVO MILK: hot and cold foamed milk
- 24 V rotating pump for the coffee and solubles (water flow electronically adjustable)
- Embedded connectivity (Wifi and Bluetooth as standard, 3G module as option)