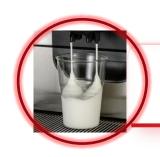

# **EVO MILK Top quality hot and cold milk foam**

24 V ROTATING WATER PUMP water flow control to profile the coffee infusion and to guarantee the consistency

- Possible layout: 2ES+IN+FM and ES+2IN+FM (lateral hot water wand as default)
- Kalea dimensions
- Brand new 10.1" touch screen and user interface
- RGB leds lateral stripes on the door (up to 256 colours)
- EVO MILK: hot and cold foamed milk
- 24 V rotating pump for the coffee and solubles (water flow electronically adjustable)
- Embedded connectivity (Wifi and Bluetooth as standard, 3G module as option)

#### **EVO MILK**

#### EVO MILK

- Hot and cold foamed milk
- Perfect milk foam and finest texture
- Ability to deliver "italian cappuccino" style (coffee ring and white spot)
- New frother head with no need to <u>remove it for cleaning</u>
- Automatic cleaning cycle
- Possibility to set up different dose, temperature and foam density for each step of milk