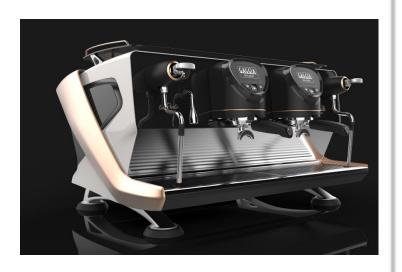

## CUTTING EDGE DESIGN Design by Bonetto

# CUTTING EDGE DESIGN Design by Bonetto

Alternative colour option: Gray ("Gun Metal")