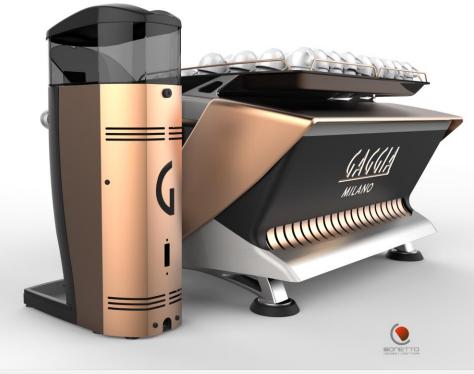

ELEGANT AND CLASSIC DESIGN

Design by Bonetto

HIGH LEVEL OF CUSTOMIZATION

Aesthetical parts painted

in different colours

COMPLETE RANGE also the TALL CUP version (16 Oz) available

# ELEGANT AND CLASSIC DESIGN Design by Bonetto

HIGH LEVEL OF CUSTOMIZATION
Aesthetical parts painted
in different colours

- Possibility for machines customization also for relatively small batches of production
- The machine body is made by painted aluminium, so it is be possible to change the colours of the whole aesthetics

traditional hydraulic circuit (thermo-syphonic) with only one boiler for hot water and steam

ergonomic steam knobs that can be full opened with a 90° rotation

tall cup version: 16 Oz Cups (Coffee to Go cup)