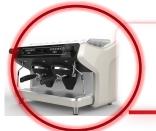

## DUAL USER INTERFACE

touch screen for programming & push buttons for fast BARISTA operations

- 3.5" touch screen for programming doses, temperatures, energy saving mode etc.
- 3 push buttons dedicated:
  - Short coffee dose
  - Long/double coffee dose
  - Start/Stop button (or pre-dosage)
- "Purge" button with the right dose preset to clean the coffee filter (touch screen key)

# TOP PERFORMANCES MULTIBOILER & DFC

- Independent 0,7 liters coffee boilers with preheated inlet water (through heat exchanger)
  - High temperature stability (consistency) and different temperatures for each group
- Two pre-set hot water doses: different amount but also temperatures ("fresh" water instantaneously heated thorough 2 heat exchangers)
- DFC (Dynamic Flow Control): possibility to set different flow rate profiles for the coffee extraction (OPTIONAL)