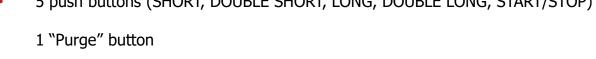

## DUAL USER INTERFACE

touch screen for programming & push buttons for fast BARISTA operations

- 3.5" touch screen for programming doses, temperatures, energy saving mode etc.
- 3 push buttons dedicated:
  - Short coffee dose
  - Long/double coffee dose
  - Start/Stop button (or pre-dosage)
- "Purge" button with the right dose preset to clean the coffee filter (touch screen key)