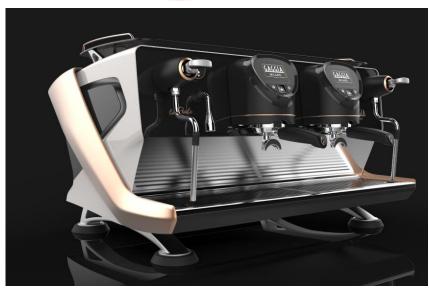

## CUTTING EDGE DESIGN Design by Bonetto

# CUTTING EDGE DESIGN Design by Bonetto

Alternative colour option: Gray ("Gun Metal")