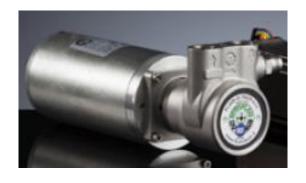

#### 24 V ROTATING PUMP FOR COFFEE AND SOLUBLES

- Possibility to set the water flow speed in order to:
  - Adjust the flow and the pressure to obtain different infusion of the coffee and extract different taste profiles
  - Adjust the water for the soluble in order to increase the amount of chocolate powder the machine can deliver in a determinate time frame