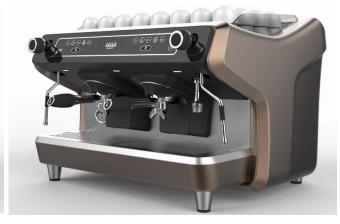

## CUTTING EDGE DESIGN Design by Bonetto

# CUTTING EDGE DESIGN Design by Bonetto

Alternative colour option: Gray ("Gun Metal")

## DUAL USER INTERFACE

touch screen for programming & push buttons for fast BARISTA operations

- 3.5" touch screen for programming doses, temperatures, energy saving mode etc.
- 3 push buttons dedicated:
  - Short coffee dose
  - Long/double coffee dose
  - Start/Stop button (or pre-dosage)
- "Purge" button with the right dose preset to clean the coffee filter (touch screen key)