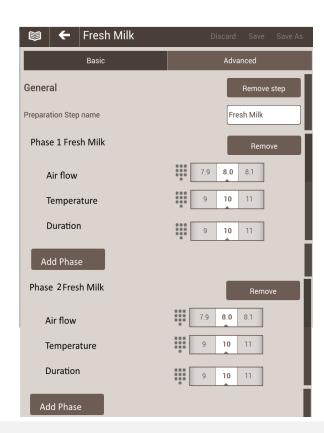

#### EVO MILK

- Hot and cold foamed milk
- Perfect milk foam and finest texture
- Ability to deliver "italian cappuccino" style (coffee ring and white spot)
- New frother head with no need to <u>remove it for cleaning</u>
- Automatic cleaning cycle
- Possibility to set up different dose, temperature and foam density for each step of milk