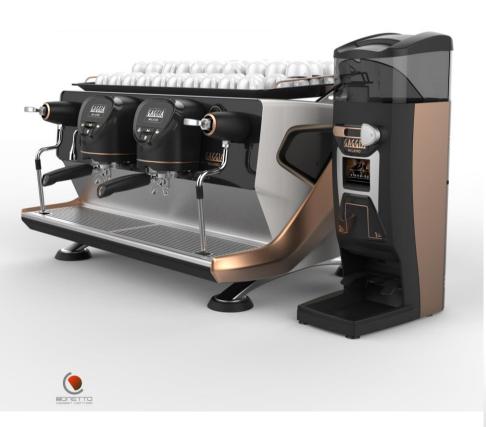

## CUTTING EDGE DESIGN Design by Bonetto

# CUTTING EDGE DESIGN Design by Bonetto

Alternative colour option: Gray ("Gun Metal")

#### DUAL USER INTERFACE touch screen for programming & push buttons for fast BARISTA operations

## DUAL USER INTERFACE

touch screen for programming & push buttons for fast BARISTA operations

- 3.5" touch screen for programming doses, temperatures, energy saving mode etc.
- 3 push buttons dedicated:
  - Short coffee dose
  - Long/double coffee dose
  - Start/Stop button (or pre-dosage)
- "Purge" button with the right dose preset to clean the coffee filter (touch screen key)

# TOP PERFORMANCES Multiboiler, flow profile (in progress) and enhanced features

# TOP PERFORMANCES MULTIBOILER & DFC

- Independent 0,7 liters coffee boilers with preheated inlet water (through heat exchanger)
  - High temperature stability (consistency) and different temperatures for each group
- Two pre-set hot water doses: different amount but also temperatures ("fresh" water instantaneously heated thorough 2 heat exchangers)
- DFC (Dynamic Flow Control): possibility to set different flow rate profiles for the coffee extraction (OPTIONAL)