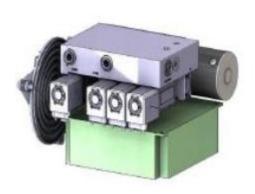

# **EVO MILK Top quality hot and cold milk foam**

24 V ROTATING WATER PUMP water flow control to profile the coffee infusion and to guarantee the consistency

- Possible layout: 2ES+IN+FM and ES+2IN+FM (lateral hot water wand as default)
- Kalea dimensions
- Brand new 10.1" touch screen and user interface
- RGB leds lateral stripes on the door (up to 256 colours)
- EVO MILK: hot and cold foamed milk
- 24 V rotating pump for the coffee and solubles (water flow electronically adjustable)
- Embedded connectivity (Wifi and Bluetooth as standard, 3G module as option)

#### EVO MILK

- Hot and cold foamed milk
- Perfect milk foam and finest texture
- Ability to deliver "italian cappuccino" style (coffee ring and white spot)
- New frother head with no need to <u>remove it for cleaning</u>
- Automatic cleaning cycle
- Possibility to set up different dose, temperature and foam density for each step of milk